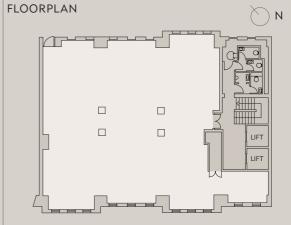

## **AVAILABILITY**

5th floor – 2,530 sq ft (235 sq m) NIA subject to on site measurement