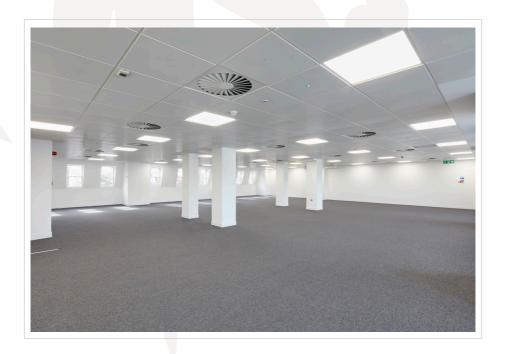

## **DESCRIPTION**

The accommodation comprises the entire 5th floor. The space has been newly refurbished to provide bright, open plan, Grade A offices including air conditioning, suspended ceilings and raised floors.

#### **SPECIFICATION**

- VRV air conditioning
- Fully accessible metal raised floor
- · Metal tile suspended ceiling
- Inset lighting
- 2 x passenger lifts
- High quality, contemporary WCs
- Manned reception Monday to Friday
- Car parking available